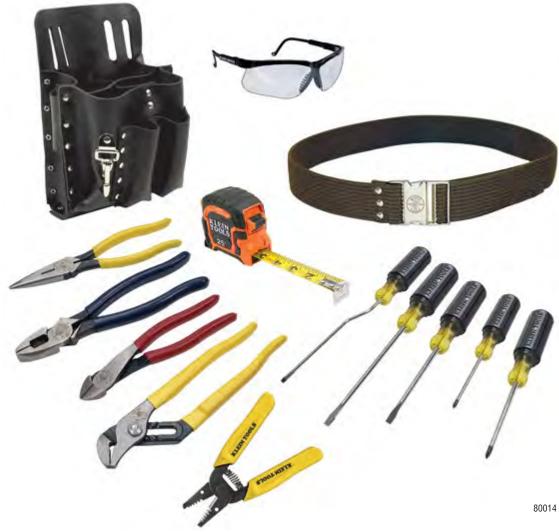

See page 310 for additional information on warnings.

14-Piece Electrician Tool Set

| at. No. | Kit Contains |                                         | Weight             |
|---------|--------------|-----------------------------------------|--------------------|
| 0014    |              |                                         | 9.6 lbs. (4.35 kg) |
|         | Cat. No.     | Description                             |                    |
|         | D203-8       | 8" Long Nose Pliers Side Cutting        |                    |
|         | D213-9NETP   | 9" Side Cutting and Tape Pulling Pliers |                    |
|         | D248-8       | Diagonal Cutting Pliers High Leverage   |                    |
|         | D502-10      | 10" (254 mm) Pump Pliers                |                    |
|         | 603-3        | #1 Phillips Screwdriver 3" Round Shank  |                    |
|         | 603-4B       | #2 Wire Bending Phillips Screwdriver    |                    |
|         | 605-4        | 1/4" Cabinet Tip Screwdriver 4" Shank   |                    |
|         | 605-6        | Cabinet Tip Screwdriver Heavy Duty 6"   |                    |
|         | 670-6        | 3/16" Cabinet Rapi-Driv® Screwdriver    |                    |
|         | 86125        | 25 Foot Non-Magnetic Tape Measure       |                    |
|         | 5164         | 8 Pocket Tool Pouch Slotted             |                    |
|         | 5225         | Adjustable PolyWeb Tool Belt            |                    |
|         | 11045        | Wire Stripper/Cutter (10-18 AWG Solid)  |                    |
|         | 60053        | Protective Evewear Clear Lens           |                    |