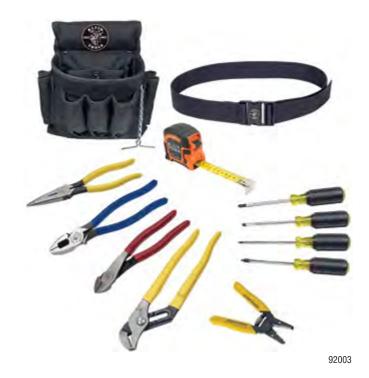

#### 12-Piece Electrician Tool Set

| Kit Contains |                                                                                | Weight                                                                                                                                                                                                                                                                                                                                                                                                                                                                                                                 |
|--------------|--------------------------------------------------------------------------------|------------------------------------------------------------------------------------------------------------------------------------------------------------------------------------------------------------------------------------------------------------------------------------------------------------------------------------------------------------------------------------------------------------------------------------------------------------------------------------------------------------------------|
|              |                                                                                | 17.0 lbs.<br>(7.71 kg)                                                                                                                                                                                                                                                                                                                                                                                                                                                                                                 |
| Cat. No.     | Description                                                                    |                                                                                                                                                                                                                                                                                                                                                                                                                                                                                                                        |
| D213-9NETP   | 9" Side Cutting and Tape Pulling Pliers                                        |                                                                                                                                                                                                                                                                                                                                                                                                                                                                                                                        |
| D248-8       | Diagonal Cutting Pliers High Leverage                                          | _                                                                                                                                                                                                                                                                                                                                                                                                                                                                                                                      |
| D203-8       | 8" Long Nose Pliers Side Cutting                                               | _                                                                                                                                                                                                                                                                                                                                                                                                                                                                                                                      |
| D502-10      | 10" (254 mm) Pump Pliers                                                       | _                                                                                                                                                                                                                                                                                                                                                                                                                                                                                                                      |
| 11045        | Wire Stripper/Cutter (10-18 AWG Solid)                                         | _                                                                                                                                                                                                                                                                                                                                                                                                                                                                                                                      |
| 86375        | 7.5 M Double Hook Magnetic Tape Measure                                        | _                                                                                                                                                                                                                                                                                                                                                                                                                                                                                                                      |
| 603-4        | #2 Phillips Screwdriver 4" Round Shank                                         | _                                                                                                                                                                                                                                                                                                                                                                                                                                                                                                                      |
| 605-4        | 1/4" Cabinet Tip Screwdriver 4" Shank                                          | _                                                                                                                                                                                                                                                                                                                                                                                                                                                                                                                      |
| 661          | #1 Square Recess Screwdriver 4" Shank                                          | _                                                                                                                                                                                                                                                                                                                                                                                                                                                                                                                      |
| 662          | #2 Square Screwdriver 4" Round Shank                                           | _                                                                                                                                                                                                                                                                                                                                                                                                                                                                                                                      |
| 5719         | PowerLine Electricians Tool Pouch                                              | _                                                                                                                                                                                                                                                                                                                                                                                                                                                                                                                      |
| 5705         | PowerLine™ Web Work Belt                                                       | _                                                                                                                                                                                                                                                                                                                                                                                                                                                                                                                      |
|              | Cat. No. D213-9NETP D248-8 D203-8 D502-10 11045 86375 603-4 605-4 661 662 5719 | Cat. No. Description  D213-9NETP 9° Side Cutting and Tape Pulling Pliers  D248-8 Diagonal Cutting Pliers High Leverage  D203-8 8° Long Nose Pliers Side Cutting  D502-10 10° (254 mm) Pump Pliers  11045 Wire Stripper/Cutter (10-18 AWG Solid)  86375 7.5 M Double Hook Magnetic Tape Measure  603-4 #2 Phillips Screwdriver 4" Round Shank  605-4 1/4" Cabinet Tip Screwdriver 4" Shank  661 #1 Square Recess Screwdriver 4" Shank  662 #2 Square Screwdriver 4" Round Shank  5719 PowerLine Electricians Tool Pouch |