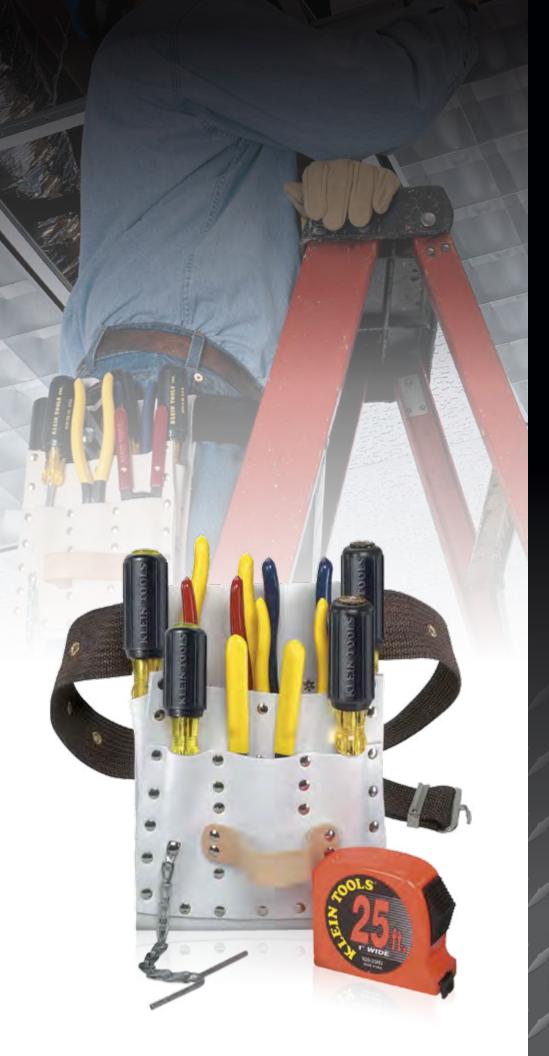

**JOURNEYMAN** 

| Cat. No. | Kit Contair | 1\$                                      | Weight                 |
|----------|-------------|------------------------------------------|------------------------|
| 80118    |             |                                          | 11.6 lbs.<br>(5.26 kg) |
|          | Cat. No.    | Description                              |                        |
|          | J203-8N     | Journeyman Long Nose Pliers Side Cutting |                        |
|          | J502-10     | Journeyman Pump Pliers                   |                        |
|          | D507-10     | 10" Adjustable Wrench Extra Capacity     |                        |
|          | 603-3       | #1 Phillips Screwdriver 3" Round Shank   |                        |
|          | 603-4B      | #2 Wire Bending Phillips Screwdriver     |                        |
|          | 605-4       | 1/4" Cabinet Tip Screwdriver 4" Shank    | <del></del>            |
|          | 605-6       | Cabinet Tip Screwdriver Heavy Duty 6"    | <u>.</u>               |
|          | 630-1/4     | 1/4" Nut Driver 3" Shaft Cushioned       | <del></del>            |
|          | 630-5/16    | 5/16" Nut Driver Cushion-Grip 3" Shaft   | <del></del>            |
|          |             |                                          |                        |

| Cat. No. | Kit Contain | ıs                                     | Weight                 |
|----------|-------------|----------------------------------------|------------------------|
| 80118    |             |                                        | 11.6 lbs.<br>(5.26 kg) |
|          | Cat. No.    | Description                            |                        |
|          | 662         | #2 Square Screwdriver 4" Round Shank   |                        |
|          | 670-6       | 3/16" Cabinet Rapi-Driv® Screwdriver   |                        |
|          | 86225       | 25' Double Hook Magnetic Tape Measure  |                        |
|          | J2000-48    | Diagonal HD Cutting Pliers Angled Head |                        |
|          | 5165        | 10 Pocket Tool Pouch Knife Snap        |                        |
|          | 5705        | PowerLine™ Web Work Belt               |                        |
|          | 11055       | Wire Stripper and Cutter Double Dipped |                        |
|          | 60053       | Protective Eyewear Clear Lens          |                        |