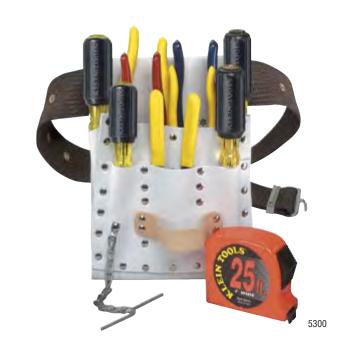

#### 12-Piece Electrician Tool Set

| Cat. No. | Kit Contains |                                         | Weight                |
|----------|--------------|-----------------------------------------|-----------------------|
| 5300     |              |                                         | 6.8 lbs.<br>(3.08 kg) |
|          | Cat. No.     | Description                             |                       |
|          | 5166         | 7-Pocket Tool Pouch                     |                       |
|          | 5225         | Adjustable PolyWeb Tool Belt            |                       |
|          | 603-3        | #1 Phillips Screwdriver 3" Round Shank  |                       |
|          | 603-4        | #2 Phillips Screwdriver 4" Round Shank  |                       |
|          | 605-4        | 1/4" Cabinet Tip Screwdriver 4" Shank   |                       |
|          | 605-6        | Cabinet Tip Screwdriver Heavy Duty 6"   |                       |
|          | 11045        | Wire Stripper/Cutter (10-18 AWG Solid)  |                       |
|          | D248-8       | Diagonal Cutting Pliers High Leverage   |                       |
|          | D203-8       | 8" Long Nose Pliers Side Cutting        |                       |
|          | D213-9NETP   | 9" Side Cutting and Tape Pulling Pliers |                       |
|          | D502-10      | 10" (254 mm) Pump Pliers                |                       |
|          | 928-25HV     | Tape Measure 25 ft High Visibility Case |                       |