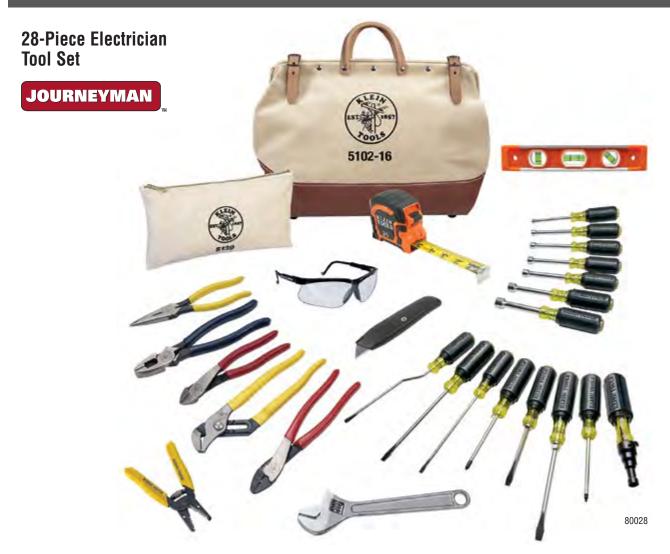

80141

| Cat. No. | Kit Contains |                                         | Wei          |
|----------|--------------|-----------------------------------------|--------------|
| 80028    |              |                                         | 17.2<br>(7.8 |
|          | Cat. No.     | Description                             |              |
|          | D203-8       | 8" Long Nose Pliers Side Cutting        |              |
|          | D213-9NETP   | 9" Side Cutting and Tape Pulling Pliers | _            |
|          | 85191        | Conduit-Fitting and Reaming Screwdriver | _            |
|          | D248-8       | Diagonal Cutting Pliers High Leverage   | _            |
|          | D502-10      | 10" (254 mm) Pump Pliers                | _            |
|          | 506-10       | 10" Adjustable Wrench Standard Capacity | _            |
|          | 600-4        | 1/4" Screwdriver HD Square Shank        | _            |
|          | 601-6        | 3/16" Cabinet Tip Screwdriver 6"        | _            |
|          | 602-6        | 5/16" Keystone Tip Screwdriver 6" L     | _            |
|          | 603-4B       | #2 Wire Bending Phillips Screwdriver    | _            |
|          | 605-6        | Cabinet Tip Screwdriver Heavy Duty 6"   | _            |
|          | 630-3/16     | 3/16" Hollow Shaft Nut Driver 3" Shaft  | _            |
|          | 630-1/4      | 1/4" Nut Driver 3" Shaft Cushioned      | _            |
|          | 630-5/16     | 5/16" Nut Driver Cushion-Grip 3" Shaft  | _            |
|          |              |                                         | _            |

| Oot No   | V:t Oantaina |                                          | Watabi                 |
|----------|--------------|------------------------------------------|------------------------|
| Cat. No. | Kit Contains |                                          | Weight                 |
| 80028    |              |                                          | 17.2 lbs.<br>(7.80 kg) |
|          | Oot No       | Description                              | (7.00 kg)              |
|          | Cat. No.     | Description                              |                        |
|          | 630-11/32    | 11/32" Nut Driver 3" Hollow Shaft        | _                      |
|          | 630-3/8      | 3/8" Hollow Shaft Nut Driver 3" Shaft    |                        |
|          | 630-7/16     | 7/16" Hollow Nut Driver 3" Cushioned     |                        |
|          | 630-1/2      | 1/2" Nut Driver 3" Shaft Cushion-Grip    |                        |
|          | 662          | #2 Square Screwdriver 4" Round Shank     |                        |
|          | 670-6        | 3/16" Cabinet Rapi-Driv® Screwdriver     |                        |
|          | 86125        | 25 Foot Non-Magnetic Tape Measure        |                        |
|          | 935          | Torpedo Level                            |                        |
|          | 1005         | Crimping and Cutting Tool for Connectors | _                      |
|          | 5102-16      | 16" Canvas Tool Bag                      | _                      |
|          | 5139         | Canvas Zipper Bag                        | _                      |
|          | 11045        | Wire Stripper/Cutter (10-18 AWG Solid)   | _                      |
|          | 44100        | Utility Knife Retractable Blade          | _                      |
|          | 60053        | Protective Eyewear Clear Lens            | _                      |
|          |              |                                          |                        |