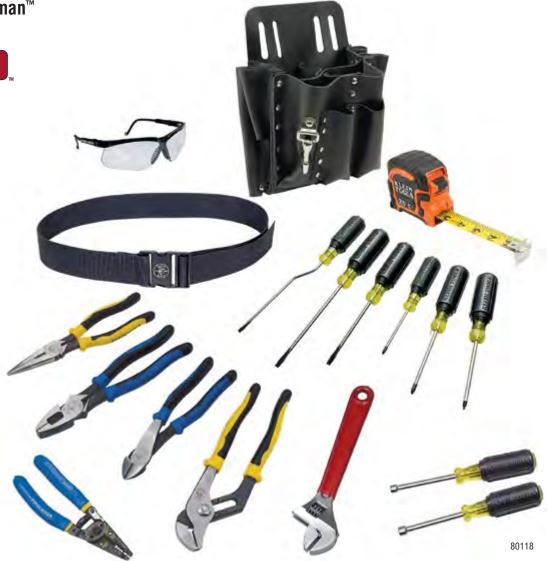

**JOURNEYMAN** 

| Cat. No. | Kit Contair | 1\$                                      | Weight                 |
|----------|-------------|------------------------------------------|------------------------|
| 80118    |             |                                          | 11.6 lbs.<br>(5.26 kg) |
|          | Cat. No.    | Description                              |                        |
|          | J203-8N     | Journeyman Long Nose Pliers Side Cutting |                        |
|          | J502-10     | Journeyman Pump Pliers                   |                        |
|          | D507-10     | 10" Adjustable Wrench Extra Capacity     |                        |
|          | 603-3       | #1 Phillips Screwdriver 3" Round Shank   |                        |
|          | 603-4B      | #2 Wire Bending Phillips Screwdriver     |                        |
|          | 605-4       | 1/4" Cabinet Tip Screwdriver 4" Shank    | <del></del>            |
|          | 605-6       | Cabinet Tip Screwdriver Heavy Duty 6"    | <u>.</u>               |
|          | 630-1/4     | 1/4" Nut Driver 3" Shaft Cushioned       | <del></del>            |
|          | 630-5/16    | 5/16" Nut Driver Cushion-Grip 3" Shaft   | <del></del>            |
|          |             |                                          |                        |

| Cat. No. | Kit Contain | ıs                                     | Weight                 |
|----------|-------------|----------------------------------------|------------------------|
| 80118    |             |                                        | 11.6 lbs.<br>(5.26 kg) |
|          | Cat. No.    | Description                            |                        |
|          | 662         | #2 Square Screwdriver 4" Round Shank   |                        |
|          | 670-6       | 3/16" Cabinet Rapi-Driv® Screwdriver   |                        |
|          | 86225       | 25' Double Hook Magnetic Tape Measure  |                        |
|          | J2000-48    | Diagonal HD Cutting Pliers Angled Head |                        |
|          | 5165        | 10 Pocket Tool Pouch Knife Snap        |                        |
|          | 5705        | PowerLine™ Web Work Belt               |                        |
|          | 11055       | Wire Stripper and Cutter Double Dipped |                        |
|          | 60053       | Protective Eyewear Clear Lens          |                        |