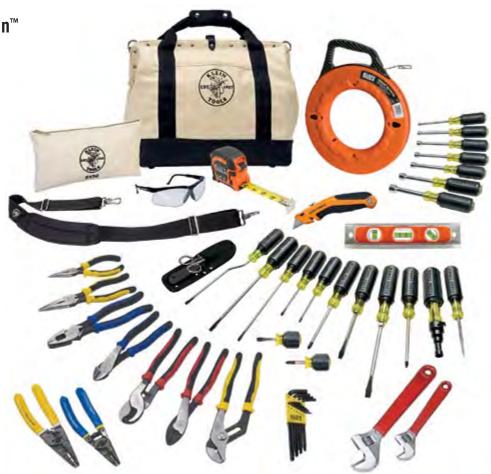

41-Piece Journeyman™ Tool Set

**JOURNEYMAN** 

| Cat. No. | Kit Contains | Weight                  |
|----------|--------------|-------------------------|
| 80141    |              | 29.8 lbs.<br>(13.52 kg) |

|           |                                          | ( |
|-----------|------------------------------------------|---|
| Cat. No.  | Description                              |   |
| BLK12     | L Style Ball End Hex Key Caddy Set 12 Pc |   |
| J203-6    | Long Nose Side Cutting Pliers 6-3/4" L   |   |
| J203-8N   | Journeyman Long Nose Pliers Side Cutting |   |
| J502-10   | Journeyman Pump Pliers                   |   |
| D507-8    | Adjustable Wrench Extra Capacity 8-1/4"  |   |
| D507-12   | 12" Adjustable Wrench Extra Capacity     |   |
| 600-1     | 5/16" Cabinet Tip Screwdriver 1-1/2"     |   |
| 600-4     | 1/4" Screwdriver HD Square Shank         |   |
| 601-3     | 3/16" Cabinet Tip Screwdriver 3"         |   |
| 601-6     | 3/16" Cabinet Tip Screwdriver 6"         |   |
| 602-6     | 5/16" Keystone Tip Screwdriver 6" L      |   |
| 603-1     | #2 Stubby Phillips Screwdriver 1-1/2"    |   |
| 603-3     | #1 Phillips Screwdriver 3" Round Shank   |   |
| 603-4B    | #2 Wire Bending Phillips Screwdriver     |   |
| 605-6     | Cabinet Tip Screwdriver Heavy Duty 6"    |   |
| 630-3/16  | 3/16" Hollow Shaft Nut Driver 3" Shaft   |   |
| 630-1/4   | 1/4" Nut Driver 3" Shaft Cushioned       |   |
| 630-5/16  | 5/16" Nut Driver Cushion-Grip 3" Shaft   |   |
| 630-11/32 | 11/32" Nut Driver 3" Hollow Shaft        |   |
| 630-3/8   | 3/8" Hollow Shaft Nut Driver 3" Shaft    |   |
| 630-7/16  | 7/16" Hollow Nut Driver 3" Cushioned     |   |

| Cat. No. | Kit Contains | Weight                  |
|----------|--------------|-------------------------|
| 80141    |              | 29.8 lbs.<br>(13.52 kg) |

| Cat. No.    | Description                              |
|-------------|------------------------------------------|
| 630-1/2     | 1/2" Nut Driver 3" Shaft Cushion-Grip    |
| 650         | Cushion-Grip Scratch Awl                 |
| 662         | #2 Square Screwdriver 4" Round Shank     |
| 670-6       | 3/16" Cabinet Rapi-Driv® Screwdriver     |
| 86225       | 25' Double Hook Magnetic Tape Measure    |
| 935R        | Aluminum Torpedo Level Rare Earth Magnet |
| J1005       | Journeyman™ Crimping/Cutting Tool        |
| K1412       | Klein-Kurve® Dual Cable Stripper/Cutter  |
| J2000-9NETP | Heavy Duty Side Cutting Pliers Pulling   |
| J2000-48    | Diagonal HD Cutting Pliers Angled Head   |
| 5003-18     | 18" Canvas Tool Bag with Leather Bottom  |
| 5139        | Canvas Zipper Bag                        |
| 11055       | Wire Stripper and Cutter Double Dipped   |
| 44133       | Klein-Kurve® Retractable Utility Knife   |
| 46037       | Cable Splicer's Kit                      |
| 56003       | 1/8" Wide Steel Fish Tape 125 ft         |
| 58889       | Padded Adjustable Shoulder Strap         |
| 60053       | Protective Eyewear Clear Lens            |
| J63050      | Journeyman High Leverage Cable Cutter    |
| 85191       | Conduit-Fitting and Reaming Screwdriver  |